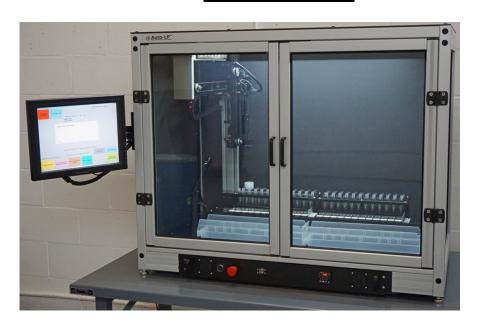

#### Auto-LP<sup>TM</sup> Walk Away Instrumentation

LGM International, Inc. announces the Auto-LP<sup>™</sup> General Cytology Processing Instrument. This is perhaps the first medium volume, reasonably priced "Walk Away" instrument for the general Cytology Laboratory.

The video of the **Auto-LP<sup>TM</sup>** running can be found on the LGM International website www.liquiprepreagents.com or you can view the video on YouTube at the link as follows:

The YouTube Link is: http://youtu.be/BRQY7XCkOWY