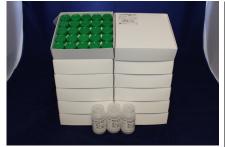

## **Liqui-PREP<sup>™</sup> 30-Series Cytology Processing Kits**

Suggested Specimens:

- Cervical Specimens
- \* Buccal Specimens
- \* Anal Specimens

| PRODUCT<br>NUMBER | DESCRIPTION                                                                                                                        |
|-------------------|------------------------------------------------------------------------------------------------------------------------------------|
| 30-3001           | Liqui-PREP <sup>™</sup> Cytology Processing Kit ~ 300 Processes                                                                    |
|                   | If using the "Working Tube" Encapsulation method or Auto-LP™, there is enough Liqui-PREP™ Cellular Base to perform ∼560 processes. |
| Configuration:    | • 12 25 Liqui-PREP <sup>TM</sup> Preservative Vial Trays (10ml Fill)                                                               |
|                   | • 1 Liqui-PREP <sup>™</sup> Cellular Base Solution (225ml Fill)                                                                    |
| Shipping          | • Kit Dimension: 18" X 16" X 6" (45.7cm X 40.6cm X 15.2cm)                                                                         |
| Information:      | • ~ Kit Weight: 16lbs (7.3Kg)                                                                                                      |
| Suggested<br>Use: | General Cytology Specimen Processing: Small volume specimens collected with or without collection devices.                         |

#### Suggested Specimens:

- \* Cervical Specimens
- \* Buccal Specimens
- \* Anal Specimens

| PRODUCT           |                                                                                                                                    |
|-------------------|------------------------------------------------------------------------------------------------------------------------------------|
| NUMBER            | DESCRIPTION                                                                                                                        |
| 30-3001A          | Liqui-PREP <sup>™</sup> Cytology Processing Kit ~ 300 Processes                                                                    |
| Configuration:    | If using the "Working Tube" Encapsulation method or Auto-LP™, there is enough Liqui-PREP™ Cellular Base to perform ∼560 processes. |
|                   | • 12 25 Liqui-PREP <sup>TM</sup> Preservative Vial Trays (10ml Fill)                                                               |
|                   | • 3 Liqui-PREP <sup>™</sup> Cellular Base Solution (75ml Fill)                                                                     |
| Shipping          | • Kit Dimension: 18" X 16" X 6" (45.7cm X 40.6cm X 15.2cm)                                                                         |
| Information:      | • ~ Kit Weight: 20.5lbs (9.3Kg)                                                                                                    |
| Suggested<br>Use: | General Cytology Specimen Processing: Small volume specimens collected with or without collection devices.                         |

#### Suggested Specimens:

- \* Cervical Specimens
- \* Buccal Specimens
- \* Anal Specimens

| PRODUCT           |                                                                                                                                                             |
|-------------------|-------------------------------------------------------------------------------------------------------------------------------------------------------------|
| NUMBER            | DESCRIPTION                                                                                                                                                 |
| 30-3001B          | Liqui-PREP <sup>™</sup> Cytology Processing Kit ~ 300 Processes (Auto-LP <sup>™</sup> )                                                                     |
| Configuration:    | If using the "Working Tube" Encapsulation method or Auto-LP <sup>™</sup> , there is enough Liqui-PREP <sup>™</sup> Cellular Base to perform ∼935 processes. |
|                   | • 12 25 Liqui-PREP <sup>TM</sup> Preservative Vial Trays (10ml Fill)                                                                                        |
|                   | 3 Liqui-PREP <sup>™</sup> Cellular Base Solution (115ml Fill)                                                                                               |
| Shipping          | • Kit Dimension: 18" X 16" X 6" (45.7cm X 40.6cm X 15.2cm)                                                                                                  |
| Information:      | • ~ Kit Weight: 20.5lbs (9.5Kg)                                                                                                                             |
| Suggested<br>Use: | General Cytology Specimen Processing: Small volume specimens collected with or without collection devices. Best use with Auto-LP <sup>TM</sup> .            |