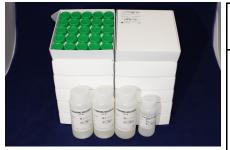

## **Liqui-PREP<sup>™</sup> 30-Series Cytology Processing Kits**

Suggested Specimens:

- Cervical Specimens
- \* Buccal Specimens
- \* Anal Specimens

| PRODUCT<br>NUMBER | DESCRIPTION                                                                                                                        |
|-------------------|------------------------------------------------------------------------------------------------------------------------------------|
| 30-3001           | Liqui-PREP <sup>™</sup> Cytology Processing Kit ~ 300 Processes                                                                    |
|                   | If using the "Working Tube" Encapsulation method or Auto-LP™, there is enough Liqui-PREP™ Cellular Base to perform ∼560 processes. |
| Configuration:    | • 12 25 Liqui-PREP <sup>TM</sup> Preservative Vial Trays (10ml Fill)                                                               |
|                   | • 1 Liqui-PREP <sup>™</sup> Cellular Base Solution (225ml Fill)                                                                    |
| Shipping          | • Kit Dimension: 18" X 16" X 6" (45.7cm X 40.6cm X 15.2cm)                                                                         |
| Information:      | • ~ Kit Weight: 16lbs (7.3Kg)                                                                                                      |
| Suggested<br>Use: | General Cytology Specimen Processing: Small volume specimens collected with or without collection devices.                         |

#### Suggested Specimens:

- \* Cervical Specimens
- \* Buccal Specimens
- \* Anal Specimens

| PRODUCT           |                                                                                                                                    |
|-------------------|------------------------------------------------------------------------------------------------------------------------------------|
| NUMBER            | DESCRIPTION                                                                                                                        |
| 30-3001A          | Liqui-PREP <sup>™</sup> Cytology Processing Kit ~ 300 Processes                                                                    |
| Configuration:    | If using the "Working Tube" Encapsulation method or Auto-LP™, there is enough Liqui-PREP™ Cellular Base to perform ∼560 processes. |
|                   | • 12 25 Liqui-PREP <sup>TM</sup> Preservative Vial Trays (10ml Fill)                                                               |
|                   | • 3 Liqui-PREP <sup>™</sup> Cellular Base Solution (75ml Fill)                                                                     |
| Shipping          | • Kit Dimension: 18" X 16" X 6" (45.7cm X 40.6cm X 15.2cm)                                                                         |
| Information:      | • ~ Kit Weight: 20.5lbs (9.3Kg)                                                                                                    |
| Suggested<br>Use: | General Cytology Specimen Processing: Small volume specimens collected with or without collection devices.                         |

#### Suggested Specimens:

- \* Cervical Specimens
- \* Buccal Specimens
- \* Anal Specimens

| PRODUCT           |                                                                                                                                                             |
|-------------------|-------------------------------------------------------------------------------------------------------------------------------------------------------------|
| NUMBER            | DESCRIPTION                                                                                                                                                 |
| 30-3001B          | Liqui-PREP <sup>™</sup> Cytology Processing Kit ~ 300 Processes (Auto-LP <sup>™</sup> )                                                                     |
| Configuration:    | If using the "Working Tube" Encapsulation method or Auto-LP <sup>™</sup> , there is enough Liqui-PREP <sup>™</sup> Cellular Base to perform ∼935 processes. |
|                   | • 12 25 Liqui-PREP <sup>TM</sup> Preservative Vial Trays (10ml Fill)                                                                                        |
|                   | 3 Liqui-PREP <sup>™</sup> Cellular Base Solution (115ml Fill)                                                                                               |
| Shipping          | • Kit Dimension: 18" X 16" X 6" (45.7cm X 40.6cm X 15.2cm)                                                                                                  |
| Information:      | • ~ Kit Weight: 20.5lbs (9.5Kg)                                                                                                                             |
| Suggested<br>Use: | General Cytology Specimen Processing: Small volume specimens collected with or without collection devices. Best use with Auto-LP <sup>TM</sup> .            |