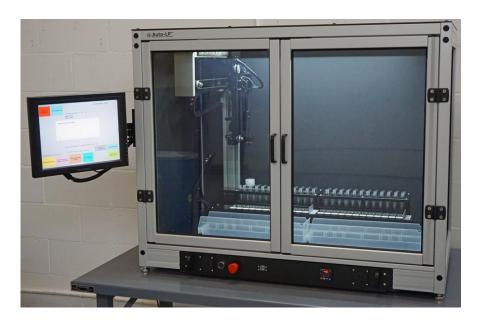

#### Auto-LP<sup>TM</sup> Walk Away Instrumentation

LGM International, Inc. announces the Auto-LP<sup>™</sup> General Cytology Processing Instrument. This is perhaps the first medium volume, reasonably priced "Walk Away" instrument for the general Cytology Laboratory.

The video of the **Auto-LP<sup>TM</sup>** running can be found on the LGM International website www.liquiprepreagents.com or you can view the video on YouTube at the link as follows:

The YouTube Link is: http://youtu.be/BRQY7XCkOWY