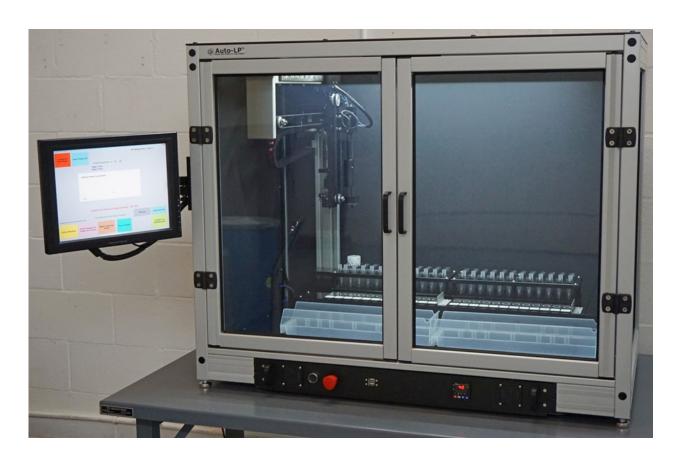

#### Auto-LP<sup>TM</sup> Walk Away Instrumentation

LGM International, Inc. announces the Auto-LP<sup>™</sup> General Cytology Processing Instrument. This is perhaps the first medium volume, reasonably priced "Walk Away" instrument for the general Cytology Laboratory.

The video of the **Auto-LP<sup>TM</sup>** running can be found on the LGM International website www.liquiprepreagents.com or you can view the video on YouTube at the link as follows:

The YouTube Link is: http://youtu.be/BRQY7XCkOWY

#### Specimen Processing:

- 1. Pour or aliquot the specimen into a 15ml Centrifuge Tube.
- Centrifuge the specimen for ~ 5 to 10 minutes at ~ 500xg to 600xg.
   While the Centrifuge is running, label and populate the Auto-LP<sup>TM</sup> Specimen Processing Rack/s, label microscope slides and place them on the Auto-LP<sup>TM</sup> Microscope Slide Tray.
- When the Centrifuge stops, take the specimens directly from the centrifuge and place them into the Auto-LP™ Specimen Processing Rack/s.
- 5. Set up the Auto-LP<sup>TM</sup>:
  - a. Open the doors to the Auto-LP<sup>TM</sup> and position the Auto-LP<sup>TM</sup> Sample Processing Rack into the

  - b. Place a bottle of Liqui-PREP<sup>TM</sup> Cellular Base Solution into its position in the Auto-LP<sup>TM</sup>.
    c. Place the Auto-LP<sup>TM</sup> Microscope Slide Tray on the Heated Microscope Slide Rack in the Auto-LP<sup>TM</sup>.
    d. Close the doors for the Auto-LP<sup>TM</sup> for Processing.

#### 6. Running the Auto-LP™:

- a. Computer Touch Screen: Enter the number of specimens to be processed.
- b. Computer Touch Screen: Press the "RUN PROGRAM" button. The Auto-LP<sup>TM</sup> analyzes the cellular pellets, standardize the specimen, dilute and encapsulate a representative aliquot of the standardized specimen and make a slide.

# <u>Auto-LP™ Instrument</u>

| PRODUCT<br>NUMBER | DESCRIPTION                                                           | AMOUNT    |
|-------------------|-----------------------------------------------------------------------|-----------|
| 50-0020           | Auto-LP <sup>TM</sup> Instrument                                      | 1 unit    |
|                   | Includes:                                                             |           |
|                   | 50-0010 Auto-LP <sup>™</sup> Specimen Processing Rack (each)          | 2 Racks   |
|                   | 50-0015 Auto-LP <sup>™</sup> Microscope Slide Tray (each)             | 2 Trays   |
|                   | 50-0017 Used Pipette Tip Containers (2 per Set)                       | 1 Set     |
|                   | 50-5001 Liqui-PREP <sup>™</sup> Microscope Slides (Box of 100 Slides) | 2 Boxes   |
|                   | RB4013 125ml Bottles with Caps (25 Bottles per Bag)                   | 2 Bottles |
|                   | 50-0016 5ml Plastic Pipette Tips (1,000 Tips per case)                | 1 Case    |
|                   | GCT-100 Globe 15ml Plastic Centrifuge Tubes (100 Tubes per Box)       | 2 Boxes   |