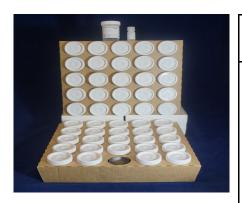

## **Liqui-PREP™ 30-Series Cytology Processing Kits**

Liqui-PREP<sup>™</sup> 30-Series of products include Liqui-PREP<sup>™</sup> Preservative Solution in Vials and Bulk Bottles and Liqui-PREP<sup>™</sup> Cellular Base Solution. Some products include 15ml Plastic Centrifuge tubes.

#### Suggested Specimens:

- Fine Needle Aspirates
- \* Cervical Specimens
- \* Buccal Specimens
- \* Anal Specimens

| PRODUCT           |                                                                                                                                                            |
|-------------------|------------------------------------------------------------------------------------------------------------------------------------------------------------|
| NUMBER            | DESCRIPTION                                                                                                                                                |
| 30-050            | Liqui-PREP <sup>™</sup> Cytology Processing Kit ~ 50 Processes                                                                                             |
|                   | Liqui-PREP <sup>™</sup> Cytology Processing Kit ~ 50 Processes                                                                                             |
| Configuration:    | If using the "Working Tube" Encapsulation method or Auto-LP <sup>™</sup> , there is enough Liqui-PREP <sup>™</sup> Cellular Base to perform ~95 processes. |
|                   | • 2 25 Liqui-PREP <sup>TM</sup> Preservative Vial Trays (10ml Fill)                                                                                        |
|                   | 1 Liqui-PREP <sup>™</sup> Cellular Base Solution (38ml Fill)                                                                                               |
|                   | 1 Box of 100 Plastic 15ml Centrifuge Tubes                                                                                                                 |
| Shipping          | • Kit Dimension: 14" X 8" X 4" (35.6cm X 20.3cm X 10.2cm)                                                                                                  |
| Information:      | • ~ Kit Weight: 4lbs (1.8Kg)                                                                                                                               |
| Suggested<br>Use: | General Cytology Specimen Processing: Small volume specimens collected with or without collection devices.                                                 |