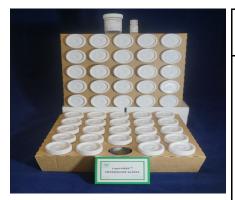

## **Liqui-PREP<sup>™</sup> 30-Series Cytology Processing Kits**

Suggested Specimens:

- Cervical Specimens
- \* Buccal Specimens
- \* Anal Specimens

| PRODUCT<br>NUMBER | DESCRIPTION                                                                                                                        |
|-------------------|------------------------------------------------------------------------------------------------------------------------------------|
| 30-3001           | Liqui-PREP <sup>™</sup> Cytology Processing Kit ~ 300 Processes                                                                    |
|                   | If using the "Working Tube" Encapsulation method or Auto-LP™, there is enough Liqui-PREP™ Cellular Base to perform ∼560 processes. |
| Configuration:    | • 12 25 Liqui-PREP <sup>TM</sup> Preservative Vial Trays (10ml Fill)                                                               |
|                   | • 1 Liqui-PREP <sup>™</sup> Cellular Base Solution (225ml Fill)                                                                    |
| Shipping          | • Kit Dimension: 18" X 16" X 6" (45.7cm X 40.6cm X 15.2cm)                                                                         |
| Information:      | • ~ Kit Weight: 16lbs (7.3Kg)                                                                                                      |
| Suggested<br>Use: | General Cytology Specimen Processing: Small volume specimens collected with or without collection devices.                         |

#### Suggested Specimens:

- \* Cervical Specimens
- \* Buccal Specimens
- \* Anal Specimens

| PRODUCT           |                                                                                                                                    |
|-------------------|------------------------------------------------------------------------------------------------------------------------------------|
| NUMBER            | DESCRIPTION                                                                                                                        |
| 30-3001A          | Liqui-PREP <sup>™</sup> Cytology Processing Kit ~ 300 Processes                                                                    |
| Configuration:    | If using the "Working Tube" Encapsulation method or Auto-LP™, there is enough Liqui-PREP™ Cellular Base to perform ∼560 processes. |
|                   | • 12 25 Liqui-PREP <sup>TM</sup> Preservative Vial Trays (10ml Fill)                                                               |
|                   | • 3 Liqui-PREP <sup>™</sup> Cellular Base Solution (75ml Fill)                                                                     |
| Shipping          | • Kit Dimension: 18" X 16" X 6" (45.7cm X 40.6cm X 15.2cm)                                                                         |
| Information:      | • ~ Kit Weight: 20.5lbs (9.3Kg)                                                                                                    |
| Suggested<br>Use: | General Cytology Specimen Processing: Small volume specimens collected with or without collection devices.                         |

#### Suggested Specimens:

- \* Cervical Specimens
- \* Buccal Specimens
- \* Anal Specimens

| PRODUCT           |                                                                                                                                                             |
|-------------------|-------------------------------------------------------------------------------------------------------------------------------------------------------------|
| NUMBER            | DESCRIPTION                                                                                                                                                 |
| 30-3001B          | Liqui-PREP <sup>™</sup> Cytology Processing Kit ~ 300 Processes (Auto-LP <sup>™</sup> )                                                                     |
| Configuration:    | If using the "Working Tube" Encapsulation method or Auto-LP <sup>™</sup> , there is enough Liqui-PREP <sup>™</sup> Cellular Base to perform ∼935 processes. |
|                   | • 12 25 Liqui-PREP <sup>TM</sup> Preservative Vial Trays (10ml Fill)                                                                                        |
|                   | 3 Liqui-PREP <sup>™</sup> Cellular Base Solution (115ml Fill)                                                                                               |
| Shipping          | • Kit Dimension: 18" X 16" X 6" (45.7cm X 40.6cm X 15.2cm)                                                                                                  |
| Information:      | • ~ Kit Weight: 20.5lbs (9.5Kg)                                                                                                                             |
| Suggested<br>Use: | General Cytology Specimen Processing: Small volume specimens collected with or without collection devices. Best use with Auto-LP <sup>TM</sup> .            |