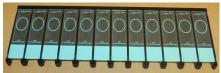

| PRODUCT<br>NUMBER        | DESCRIPTION                                                                 |
|--------------------------|-----------------------------------------------------------------------------|
| 50-0015                  | Auto-LP <sup>™</sup> Microscope Slide Tray                                  |
| Configuration:           | 1 Tray per box                                                              |
| Shipping<br>Information: | <ul> <li>Box Dimension: 15.4" X 7.9" X 5.9" (39cm X 20cm X 15cm)</li> </ul> |
|                          | • ~ Kit Weight: 4.3lbs (2.0Kg)                                              |

This is a precision, special tray that evenly conducts low heat to the microscope slides for rapid drying. Each Auto-LP<sup>TM</sup> Microscope Slide Tray holds a maximum of 12 slides.

LGM International, Inc. 3030 Venture Lane, Suite 106 Melbourne, Florida 32934 U.S.A. Telephone: (321) 254-0480 Fax: (321) 254-0481