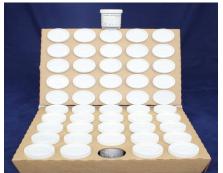

#### Suggested Specimens:

- \* Cervical Specimens
- \* Buccal Specimens
- \* Anal Specimens

| PRODUCT<br>NUMBER |                                                                                                                                                             |
|-------------------|-------------------------------------------------------------------------------------------------------------------------------------------------------------|
|                   | DESCRIPTION                                                                                                                                                 |
| 30-300            | Liqui-PREP <sup>™</sup> Cytology Processing Kit ~ 300 Processes                                                                                             |
| Configuration:    | If using the "Working Tube" Encapsulation method or Auto-LP <sup>™</sup> , there is enough Liqui-PREP <sup>™</sup> Cellular Base to perform ~560 processes. |
|                   | 12 25 Liqui-PREP <sup>™</sup> Preservative Vial Trays (10ml Fill)                                                                                           |
|                   | 1 Liqui-PREP <sup>™</sup> Cellular Base Solution (225ml Fill)                                                                                               |
|                   | 3 Box of 100 Plastic 15ml Centrifuge Tubes                                                                                                                  |
| Shipping          | Kit Dimension: 16" X 16" X 10" (40.6cm X 40.6cm X 25.4cm)                                                                                                   |
| Information:      | ~ Kit Weight: 21lbs (9.5Kg)                                                                                                                                 |
| Suggested<br>Use: | General Cytology Specimen Processing: Small volume specimens collected with or without collection devices.                                                  |

#### Suggested Specimens:

- Cervical Specimens
- \* Buccal Specimens
- \* Anal Specimens

| PRODUCT           |                                                                                                                                    |
|-------------------|------------------------------------------------------------------------------------------------------------------------------------|
| NUMBER            | DESCRIPTION                                                                                                                        |
| 30-300A           | Liqui-PREP <sup>™</sup> Cytology Processing Kit ~ 300 Processes                                                                    |
| Configuration:    | If using the "Working Tube" Encapsulation method or Auto-LP™, there is enough Liqui-PREP™ Cellular Base to perform ∼560 processes. |
|                   | • 12 25 Liqui-PREP <sup>TM</sup> Preservative Vial Trays (10ml Fill)                                                               |
|                   | 3 Liqui-PREP <sup>™</sup> Cellular Base Solution (75ml Fill)                                                                       |
|                   | 3 Box of 100 Plastic 15ml Centrifuge Tubes                                                                                         |
| Shipping          | • Kit Dimension: 16" X 16" X 10" (40.6cm X 40.6cm X 25.4cm)                                                                        |
| Information:      | • ~ Kit Weight: 20.5lbs (9.3Kg)                                                                                                    |
| Suggested<br>Use: | General Cytology Specimen Processing: Small volume specimens collected with or without collection devices.                         |