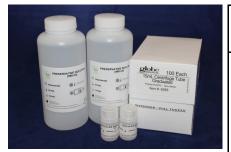

#### Suggested Specimens:

- \* Cervical Specimens
- \* Buccal Specimens
- \* Anal Specimens

| PRODUCT           |                                                                                                                                    |
|-------------------|------------------------------------------------------------------------------------------------------------------------------------|
| NUMBER            | DESCRIPTION                                                                                                                        |
| 40-100            | Liqui-PREP <sup>™</sup> Special Cytology Processing Kit ~ 100 Processes                                                            |
|                   | If using the "Working Tube" Encapsulation method or Auto-LP™, there is enough Liqui-PREP™ Cellular Base to perform ∼190 processes. |
| Configuration:    | 4 25 Liqui-PREP <sup>™</sup> Preservative Vial Trays (10ml Fill)                                                                   |
|                   | • 1 Bottle of Liqui-PREP <sup>™</sup> Cleaning Solution (410ml Fill)                                                               |
|                   | 2 Liqui-PREP <sup>™</sup> Cellular Base Solution (38ml Fill)                                                                       |
|                   | 1 Box of 100 Plastic 15ml Centrifuge Tubes                                                                                         |
| Shipping          | • Kit Dimension: 14" X 8" X 8" (35.6cm X 20.3cm X 20.3cm)                                                                          |
| Information:      | • ~ Kit Weight: 8.5lbs (3.9Kg)                                                                                                     |
| Suggested<br>Use: | General Cytology Specimen Processing: Small volume specimens collected with or without collection devices.                         |

#### Suggested Specimens:

- \* Cervical Specimens
- Buccal Specimens
- \* Anal Specimens

| PRODUCT<br>NUMBER | DESCRIPTION                                                                                                                                                 |
|-------------------|-------------------------------------------------------------------------------------------------------------------------------------------------------------|
| 40-1001           | Liqui-PREP <sup>™</sup> Special Cytology Processing Kit ~ 100 Processes                                                                                     |
|                   | If using the "Working Tube" Encapsulation method or Auto-LP <sup>™</sup> , there is enough Liqui-PREP <sup>™</sup> Cellular Base to perform ~190 processes. |
| Configuration:    | • 4 25 Liqui-PREP <sup>™</sup> Preservative Vial Trays (10ml Fill)                                                                                          |
|                   | • 1 Bottle of Liqui-PREP <sup>™</sup> Cleaning Solution (410ml Fill)                                                                                        |
|                   | • 2 Liqui-PREP <sup>™</sup> Cellular Base Solution (38ml Fill)                                                                                              |
| Shipping          | • Kit Dimension: 11" X 8" X 8" (27.9cm X 20.3cm X 20.3cm)                                                                                                   |
| Information:      | • ~ Kit Weight: 6.7lbs (3.0Kg)                                                                                                                              |
| Suggested<br>Use: | General Cytology Specimen Processing: Small volume specimens collected with or without collection devices.                                                  |