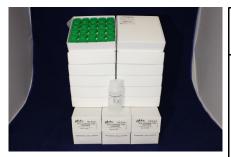

#### Suggested Specimens:

- \* Cervical Specimens
- \* Buccal Specimens
- \* Anal Specimens

| PRODUCT<br>NUMBER |                                                                                                                                                             |
|-------------------|-------------------------------------------------------------------------------------------------------------------------------------------------------------|
|                   | DESCRIPTION                                                                                                                                                 |
| 30-300            | Liqui-PREP <sup>™</sup> Cytology Processing Kit ~ 300 Processes                                                                                             |
| Configuration:    | If using the "Working Tube" Encapsulation method or Auto-LP <sup>™</sup> , there is enough Liqui-PREP <sup>™</sup> Cellular Base to perform ~560 processes. |
|                   | 12 25 Liqui-PREP <sup>™</sup> Preservative Vial Trays (10ml Fill)                                                                                           |
|                   | 1 Liqui-PREP <sup>™</sup> Cellular Base Solution (225ml Fill)                                                                                               |
|                   | 3 Box of 100 Plastic 15ml Centrifuge Tubes                                                                                                                  |
| Shipping          | Kit Dimension: 16" X 16" X 10" (40.6cm X 40.6cm X 25.4cm)                                                                                                   |
| Information:      | ~ Kit Weight: 21lbs (9.5Kg)                                                                                                                                 |
| Suggested<br>Use: | General Cytology Specimen Processing: Small volume specimens collected with or without collection devices.                                                  |

#### Suggested Specimens:

- Cervical Specimens
- \* Buccal Specimens
- \* Anal Specimens

| PRODUCT           |                                                                                                                                    |
|-------------------|------------------------------------------------------------------------------------------------------------------------------------|
| NUMBER            | DESCRIPTION                                                                                                                        |
| 30-300A           | Liqui-PREP <sup>™</sup> Cytology Processing Kit ~ 300 Processes                                                                    |
| Configuration:    | If using the "Working Tube" Encapsulation method or Auto-LP™, there is enough Liqui-PREP™ Cellular Base to perform ∼560 processes. |
|                   | • 12 25 Liqui-PREP <sup>TM</sup> Preservative Vial Trays (10ml Fill)                                                               |
|                   | 3 Liqui-PREP <sup>™</sup> Cellular Base Solution (75ml Fill)                                                                       |
|                   | 3 Box of 100 Plastic 15ml Centrifuge Tubes                                                                                         |
| Shipping          | • Kit Dimension: 16" X 16" X 10" (40.6cm X 40.6cm X 25.4cm)                                                                        |
| Information:      | • ~ Kit Weight: 20.5lbs (9.3Kg)                                                                                                    |
| Suggested<br>Use: | General Cytology Specimen Processing: Small volume specimens collected with or without collection devices.                         |