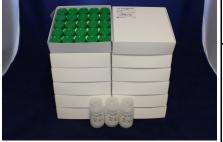

## **Liqui-PREP™ 30-Series Cytology Processing Kits**

Liqui-PREP<sup>™</sup> 30-Series of products include Liqui-PREP<sup>™</sup> Preservative Solution in Vials and Bulk Bottles and Liqui-PREP<sup>™</sup> Cellular Base Solution. Some products include 15ml Plastic Centrifuge tubes.

#### Suggested Specimens:

- Fine Needle Aspirates
- \* Cervical Specimens
- \* Buccal Specimens
- \* Anal Specimens

| PRODUCT           |                                                                                                                                                            |
|-------------------|------------------------------------------------------------------------------------------------------------------------------------------------------------|
| NUMBER            | DESCRIPTION                                                                                                                                                |
| 30-050            | Liqui-PREP <sup>™</sup> Cytology Processing Kit ~ 50 Processes                                                                                             |
|                   | Liqui-PREP <sup>™</sup> Cytology Processing Kit ~ 50 Processes                                                                                             |
| Configuration:    | If using the "Working Tube" Encapsulation method or Auto-LP <sup>™</sup> , there is enough Liqui-PREP <sup>™</sup> Cellular Base to perform ~95 processes. |
|                   | • 2 25 Liqui-PREP <sup>TM</sup> Preservative Vial Trays (10ml Fill)                                                                                        |
|                   | 1 Liqui-PREP <sup>™</sup> Cellular Base Solution (38ml Fill)                                                                                               |
|                   | 1 Box of 100 Plastic 15ml Centrifuge Tubes                                                                                                                 |
| Shipping          | • Kit Dimension: 14" X 8" X 4" (35.6cm X 20.3cm X 10.2cm)                                                                                                  |
| Information:      | • ~ Kit Weight: 4lbs (1.8Kg)                                                                                                                               |
| Suggested<br>Use: | General Cytology Specimen Processing: Small volume specimens collected with or without collection devices.                                                 |