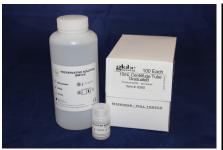

#### Suggested Specimens:

- \* Sputum & Bronchial Washings
- \* Urine
- Pleural, Cardio, etc.
- \* CFS, FNA

| PRODUCT                  |                                                                                                                                                                                                                                |
|--------------------------|--------------------------------------------------------------------------------------------------------------------------------------------------------------------------------------------------------------------------------|
| NUMBER                   | DESCRIPTION                                                                                                                                                                                                                    |
| 30-050B                  | Liqui-PREP <sup>™</sup> Cytology Processing Kit ~ 50 Processes                                                                                                                                                                 |
| Configuration:           | Bulk Processing Kit. Actual processes per kit depend on the specimens being processed.  1 Bottle of Liqui-PREP <sup>TM</sup> Preservative Solution (990ml Fill)  1 Liqui-PREP <sup>TM</sup> Cellular Base Solution (26ml Fill) |
| Shipping<br>Information: | <ul> <li>1 Box of 100 Plastic 15ml Centrifuge Tubes</li> <li>Kit Dimension: 8" X 8" X 9" (20.3cm X 20.3cm X 22.9cm)</li> <li>~ Kit Weight: 3.5lbs (1.6Kg)</li> </ul>                                                           |
| Suggested<br>Use:        | General Cytology Specimen Processing: Small to Large volume specimens                                                                                                                                                          |

#### Suggested Specimens:

- \* Sputum & Bronchial Washings
- \* Urine
- \* Pleural, Cardio, etc.
- \* CFS, FNA

| PRODUCT<br>NUMBER        | DESCRIPTION                                                                                                                                                                                                                    |
|--------------------------|--------------------------------------------------------------------------------------------------------------------------------------------------------------------------------------------------------------------------------|
| 30-100B                  | Liqui-PREP <sup>™</sup> Cytology Processing Kit ~ 100 Processes                                                                                                                                                                |
| Configuration:           | Bulk Processing Kit. Actual processes per kit depend on the specimens being processed.  2 Bottle of Liqui-PREP <sup>TM</sup> Preservative Solution (990ml Fill)  2 Liqui-PREP <sup>TM</sup> Cellular Base Solution (26ml Fill) |
|                          | 1 Box of 100 Plastic 15ml Centrifuge Tubes                                                                                                                                                                                     |
| Shipping<br>Information: | <ul> <li>Kit Dimension: 8" X 8" X 9" (20.3cm X 20.3cm X 22.9cm)</li> <li>~ Kit Weight: 6.9lbs (3.1Kg)</li> </ul>                                                                                                               |
| Suggested<br>Use:        | General Cytology Specimen Processing: Small to Large volume specimens                                                                                                                                                          |

#### Suggested Specimens:

- \* Sputum & Bronchial Washings
- \* Urine, Pleural, Cardio, etc.
- \* CFS, FNA

| PRODUCT<br>NUMBER        | DESCRIPTION                                                                                                                                                                                                                    |
|--------------------------|--------------------------------------------------------------------------------------------------------------------------------------------------------------------------------------------------------------------------------|
| 30-100B1                 | Liqui-PREP <sup>™</sup> Cytology Processing Kit ~ 100 Processes                                                                                                                                                                |
| Configuration:           | Bulk Processing Kit. Actual processes per kit depend on the specimens being processed.  2 Bottle of Liqui-PREP <sup>TM</sup> Preservative Solution (990ml Fill)  2 Liqui-PREP <sup>TM</sup> Cellular Base Solution (26ml Fill) |
| Shipping<br>Information: | <ul> <li>Kit Dimension: 6" X 6" X 10" (15.2cm X 15.2cm X 25.4cm)</li> <li>~ Kit Weight: 4lbs (1.8Kg)</li> </ul>                                                                                                                |
| Suggested<br>Use:        | General Cytology Specimen Processing: Small to Large volume specimens                                                                                                                                                          |