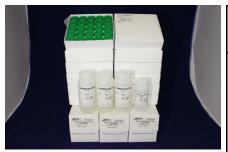

## **Liqui-PREP™ 30-Series Cytology Processing Kits**

Liqui-PREP<sup>™</sup> 30-Series of products include Liqui-PREP<sup>™</sup> Preservative Solution in Vials and Bulk Bottles and Liqui-PREP<sup>™</sup> Cellular Base Solution. Some products include 15ml Plastic Centrifuge tubes.

#### Suggested Specimens:

- Fine Needle Aspirates
- \* Cervical Specimens
- \* Buccal Specimens
- \* Anal Specimens

| PRODUCT           |                                                                                                                                                            |
|-------------------|------------------------------------------------------------------------------------------------------------------------------------------------------------|
| NUMBER            | DESCRIPTION                                                                                                                                                |
| 30-050            | Liqui-PREP <sup>™</sup> Cytology Processing Kit ~ 50 Processes                                                                                             |
|                   | Liqui-PREP <sup>™</sup> Cytology Processing Kit ~ 50 Processes                                                                                             |
| Configuration:    | If using the "Working Tube" Encapsulation method or Auto-LP <sup>™</sup> , there is enough Liqui-PREP <sup>™</sup> Cellular Base to perform ~95 processes. |
|                   | • 2 25 Liqui-PREP <sup>TM</sup> Preservative Vial Trays (10ml Fill)                                                                                        |
|                   | 1 Liqui-PREP <sup>™</sup> Cellular Base Solution (38ml Fill)                                                                                               |
|                   | 1 Box of 100 Plastic 15ml Centrifuge Tubes                                                                                                                 |
| Shipping          | • Kit Dimension: 14" X 8" X 4" (35.6cm X 20.3cm X 10.2cm)                                                                                                  |
| Information:      | • ~ Kit Weight: 4lbs (1.8Kg)                                                                                                                               |
| Suggested<br>Use: | General Cytology Specimen Processing: Small volume specimens collected with or without collection devices.                                                 |