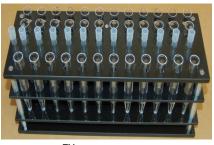

## **Auto-LP<sup>TM</sup> Accessories**

| PRODUCT<br>NUMBER        | DESCRIPTION                                                                 |
|--------------------------|-----------------------------------------------------------------------------|
| 50-0010                  | Auto-LP <sup>™</sup> Specimen Processing Rack                               |
| Configuration:           | 1 rack per box                                                              |
| Shipping<br>Information: | <ul> <li>Box Dimension: 15.4" X 7.9" X 5.9" (39cm X 20cm X 15cm)</li> </ul> |
|                          | • ~ Kit Weight: 4.3lbs (2.0Kg)                                              |

 $Auto\text{-}\mathsf{LP}^\mathsf{TM} \ Specimen \ Processing$ 

This is a precision manufactured rack which allows processing of up to 12 specimens per rack.

| Auto-LP™ | Microsco | pe Slide | Tray |
|----------|----------|----------|------|